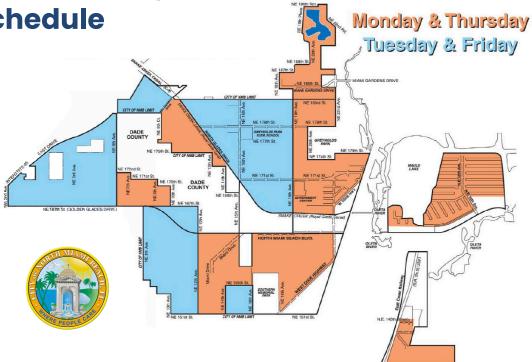

## 2022 Residential Garbage Collection Schedule

Your trash collection days remain the same. Recycling will be collected on Wednesday, and will take place every other week. Please reference the calendar for your designated recycling week. The colors on the calendar designate your recycling collection week based on the trash collection map provided.

## Tuesdays & Fridays

## Mondays & Thursdays

If you have any questions, please contact Coastal Waste & Recycling NMB at (305) 384-7649.